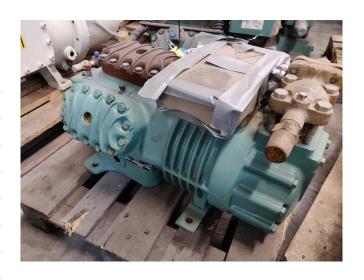

#### **Used Bitzer 6H-35.2**

Used but in good condition Bitzer 6H-35.2 Semi-hermetic Reciprocating Compressor. Our capacity table is based on the used type of Freon. You can also use these compressors on alternative types of Freon. For all the other specs (if available), see the picture of the manufacturer model plate or the attached pdf file. \*Why choose for HOSBV? Were not only the largest used refrigeration specialist in Europe, but also, we deliver all equipment including an extensive test, warranty and industrial cleaning. \*Optional we can arrange the logistics.